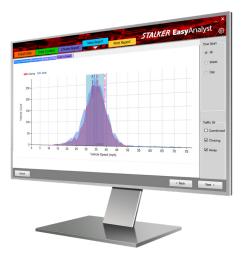

#### **Easy Analyst Software**

The easy-to-use Easy Analyst software is included with the Traffic Data Collector at no additional cost and with no additional monthly fees.

StreetDynamics.com

## Traffic data statistics to support grants and community policing:

- Choose between a wide variety of preconfigured traffic data reports, charts, and graphs, or configure your own
- Easily apply location, traffic direction, weather, etc. to recorded data
- Narrow focus to specific dates and times
- Create full color presentations for grant applications and other need justifications in a variety of formats