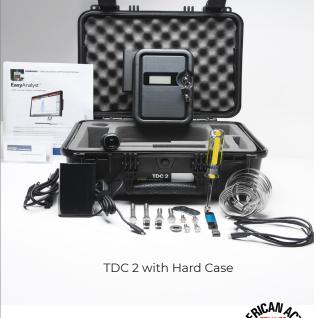

#### **Traffic Data Collector 2**

# TDC 2

#### **Quick Setup - on the move**

Easily relocate your TDC 2 to conduct traffic surveys anywhere. The included mounting kit comes with options for round metal or wood utility poles, round or square signposts, and u-channel applications.

#### **Durable Housing**

Weatherproof, heavy-duty aluminum and XENOY case is lightweight yet tamper-resistant.