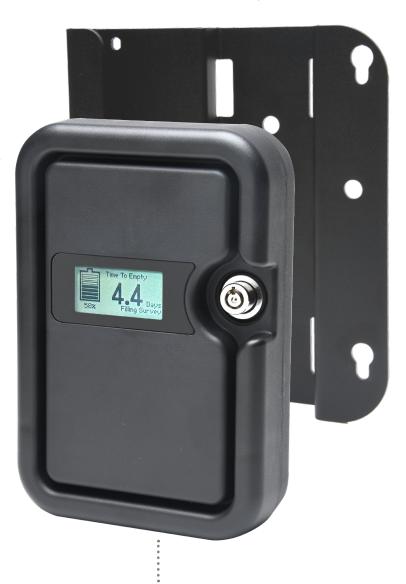

#### **Battery**

The internal, rechargeable battery can power the TDC 2 at least 8 days (non-4G). Flexible charging options, such as an AC power adaptor, USB-C cable, and even an auto adapter make recharging fast and convenient.

#### **Quick Setup - on the move**

Easily relocate your TDC 2 to conduct traffic surveys anywhere. The included mounting kit comes with options for round metal or wood utility poles, round or square signposts, and u-channel applications.