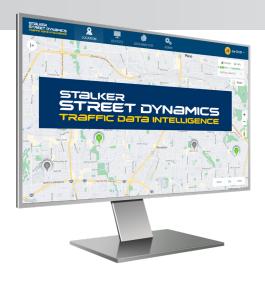

## Collect data 24/7 View and download live

With the available 4G modem, you can analyze live data within the Street Dynamics Web Portal using the integrated data analysis package.

Create reports, charts, and graphs in just a few clicks.

#### **Street Dynamics Web Portal**

#### View and download data live

With the optional 4G modem, download and publish detailed traffic data reports right from within the Portal 24/7.

Choose from a variety of report and chart types. Share your reports instantly via email, or download them as PDFs.