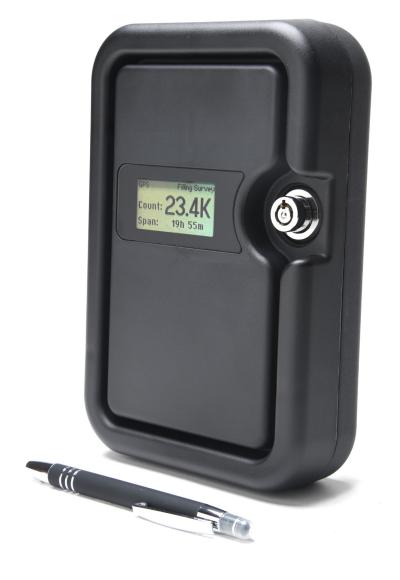

#### **Secure Data Storage and Transfer**

7 GB of available internal memory can store traffic data of over 200 million vehicles. Data downloads automatically using the optional 4G modem and the Street Dynamics Web Portal or USB. Data is safely preserved even with a fully discharged battery.

#### **Easy, Accurate Traffic Counts**

Highly accurate NHTSA free-flow traffic count with a range of up to 900 feet (274 m). Capture time, date, speed (peak, average, final), direction, and classification of passing vehicles.

#### **Durable Housing**

Weatherproof, heavy-duty aluminum and XENOY case is lightweight yet tamper-resistant.