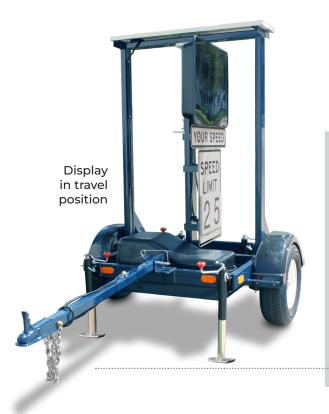

## **Trailer Features:**

- Graffiti-resistant paint
- All-steel trailer
- Four stabilizing/leveling jacks
- Retractable/Removable tongue

Easy to tow and quick to set up, the Stalker Street Dynamics Speed Alert Monitor (SAM) features 18inch amber LED characters that are visible at up to 1000 feet. A convenient hand-held controller, K-Band Doppler radar, and an 18-day battery with solar panel round out its standard configuration.