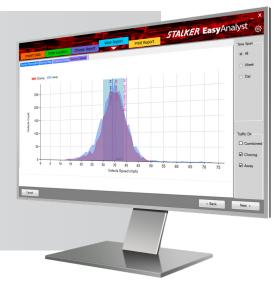

## Collect Traffic Data

Analyze valuable traffic statistics with the optional Stalker Easy Analyst traffic analysis package by utilizing your SAM radar speed trailer's capability to collect both approaching and receding traffic data.

Easily transfer data via USB to the Stalker Easy Analyst software to create custom-branded reports, charts, and graphics in just a few clicks.

Perfect for law enforcement, municipalities, schools, HOAs, grant-writing entities, and more.

### **Traffic Data Collection**

Gather valuable traffic data, then create reports, charts, and graphs in just a few clicks. Download as a PDF to print or share with law enforcement, city planners, grant writers, and more.