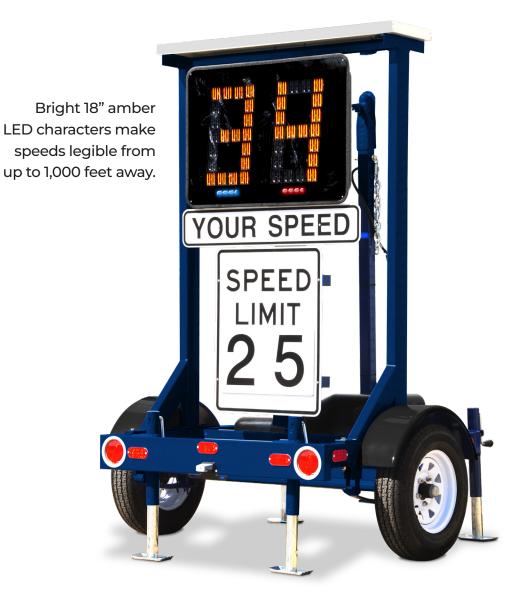

## **Trailer Features:**

- Graffiti-resistant paint
- All-steel trailer
- Four stabilizing/leveling jacks
- Retractable/Removable tongue

Easy to tow and quick to set up, the Stalker Street Dynamics Speed Alert Monitor (SAM) features 18inch amber LED characters that are visible at up to 1000 feet. A convenient hand-held controller, K-Band Doppler radar, and an 18-day battery with solar panel round out its standard configuration.

## Consistently Bright Display ... Legible at 1,000'

The SAM features advanced LED technology that makes the lights brighter without putting additional strain on the battery. The LEDs also remain at consistent brightness throughout the battery's discharge cycle.

## Individual Changeable Speed Limit Numbers

The SAM allows you to change out individual digits on the SPEED LIMIT sign panel.