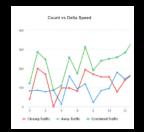

### **Publish Detailed Reports of Your Traffic Data**

Choose your date range, then select from a wide variety of reports and chart types that focus on everything from average/85th percentile speeds, traffic volume, count vs. speed, speed vs. time, and more. Customize reports with your logo, then publish them in PDF form and share via email.