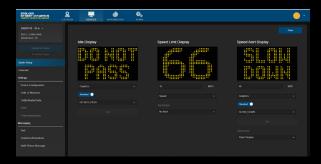

### Remote Setup and Configuration of your radar VMS

Access all the functionality of your Speed Sign from anywhere in the world. Create, edit, and select messages, schedule future messages via the calendar, and configure data and radar settings.

Device health check and data at a glance

Last 24 Hours Last 30 Days Info

Last 24 Hours - 17849 Vehicle

- Quick Setup In just a few clicks, you can create a message sequence, complete with 3 message screens that are triggered based on passing vehicle speeds. Choose from:
  - ✓ Speed
  - Text
  - Graphics
  - Multi-Phase Message

Fine-tune your radar settings, adjust device locations, and monitor power usage.

Create Custom Text Messages and Graphics

Schedule Messages to Appear on Your Sign