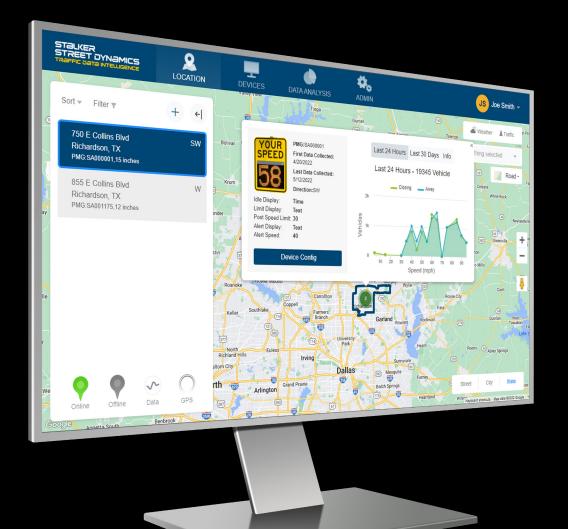

### **Powerful device location information**

Get a bird's-eye view of all your locations on a map to instantly know if they are online and collecting data. Zoom in to street-level and get a 360° view of your device location, and hover over the map icon to get a quick snapshot of recently collected traffic data.

Device health check and data at a glance

Last 24 Hours Last 30 Days Info

Last 24 Hours - 17849 Vehicle

- Quick Setup In just a few clicks, you can create a message sequence, complete with 3 message screens that are triggered based on passing vehicle speeds. Choose from:
  - ✓ Speed
  - Text
  - Graphics
  - Multi-Phase Message

## Control the functions of your connected speed signs-right from your desk!

First Data Collected

Last Data Collected

### **Publish Detailed Reports of Your Traffic Data**

Choose your date range, then select from a wide variety of reports and chart types that focus on everything from average/85th percentile speeds, traffic volume, count vs. speed, speed vs. time, and more. Customize reports with your logo, then publish them in PDF form and share via email.