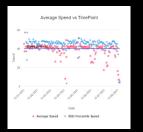

### **Publish Detailed Reports of Your Traffic Data**

Choose your date range, then select from a wide variety of reports and chart types that focus on everything from average/85th percentile speeds, traffic volume, count vs. speed, speed vs. time, and more. Customize reports with your logo, then publish them in PDF form and share via email.