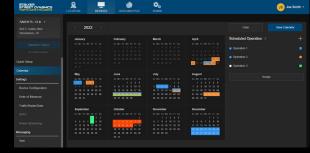

### Calendar and Scheduling

Easily schedule messages to appear on your Speed Sign days, weeks, or even months in advance. This is perfect for changing traffic patterns based on school breaks, holidays, road closures, construction, or scheduling slower speed limits in anticipation of bad weather.