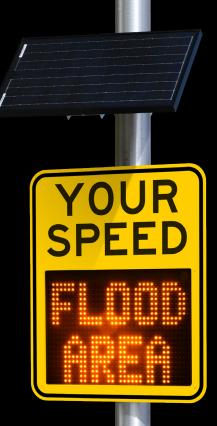

### The Pole Mounted Radar Feedback Sign

Easy to mount and easy to move, the PMG is our most popular combination radar speed sign + messaging sign + traffic data collector for communities because it checks all the boxes and remains affordable.

The PMG can also pair with our Flood Sensor if you have problematic flood-prone areas in your community.