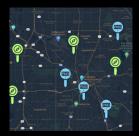

### **Powerful device location information**

Get a bird's-eye view of all your locations on a map to instantly know if they are online and collecting data. Zoom in to street-level and get a 360° view of your device location, and hover over the map icon to get a quick snapshot of recently collected traffic data.