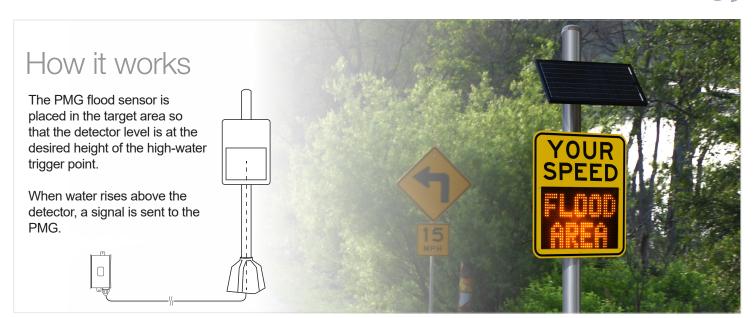

### **Turn your Stalker PMG into a life-saving device**

Every year hundreds of people are inconvenienced or worse swept away by flood water. This device installed in conjunction with a PMG in flood prone areas, allows the PMG to present appropriate messages for travelers in the affected area.