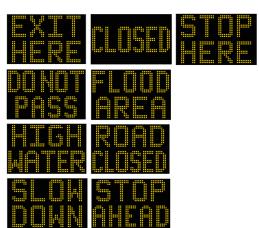

messages for travelers in the affected area.

#### **FEATURES**

- ✓ Link up to 3 flood sensors
- ✓ Sensor can be wired up to 1025 ft.
- ✓ Part of PMG GPIO system
- ✓ Simple Configuration Software
- ✓ Tamper-proof housing







### Link up and set alerts for up to 3 sensors

A 3-port expander is available to allow for up to 3 flood sensors to be connected to a single PMG, allowing for progressive levels of alert escalation and de-escalation based on the current water level.

A single cable provides both power and return signal for the flood sensor setup. With a cable distance of up to 1025ft., allowing for adequate distance for the drivers to read the message on the PMG and be able





## Software

Simple and configuration using the PMG software dashboard

#### **PMG Sample Messages**



# STREET DYNAMICS

applied concepts, inc.

855 East Collins Blvd. ■ Richardson, Texas 75081 972.398.3780 Fax 972.398.3781

Copyright © 2023 Applied Concepts, Inc. All Rights Reserved.





1-800-782-5537 StreetDynamics.com