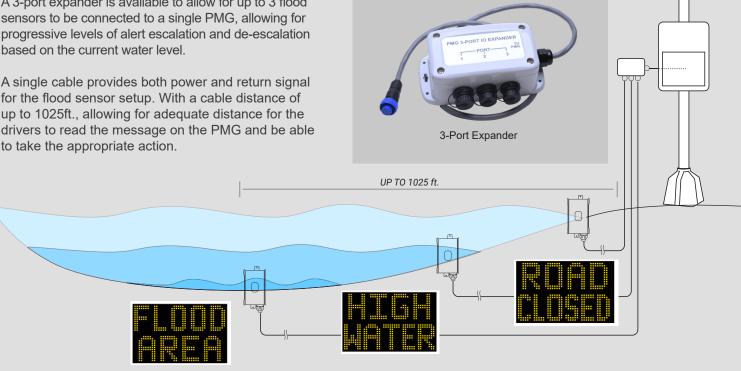

### Link up and set alerts for up to 3 sensors

A 3-port expander is available to allow for up to 3 flood sensors to be connected to a single PMG, allowing for progressive levels of alert escalation and de-escalation based on the current water level.

A single cable provides both power and return signal for the flood sensor setup. With a cable distance of up to 1025ft., allowing for adequate distance for the drivers to read the message on the PMG and be able