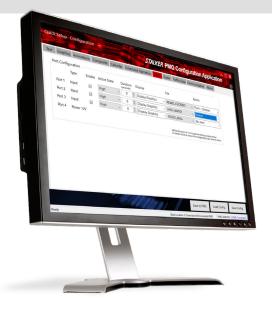

s device installed in conjunction with a PMG in flood prone areas, allows the PMG to present appropriate messages for travelers in the affected area.

#### **FEATURES**

- ✓ Link up to 3 flood sensors
- ✓ Sensor can be wired up to 1025 ft.
- ✓ Part of PMG GPIO system
- ✓ Simple Configuration Software
- ✓ Tamper-proof housing







### Link up and set alerts for up to 3 sensors

A 3-port expander is available to allow for up to 3 flood sensors to be connected to a single PMG, allowing for progressive levels of alert escalation and de-escalation based on the current water level.

A single cable provides both power and return signal for the flood sensor setup. With a cable distance of up to 1025ft., allowing for adequate distance for the drivers to read the message on the PMG and be able





## Software

Simple and configuration using the PMG software dashboard

#### **PMG Sample Messages**



# STREET DYNAMICS

applied concepts, inc.

855 East Collins Blvd. ■ Richardson, Texas 75081 972.398.3780 Fax 972.398.3781

Copyright © 2023 Applied Concepts, Inc. All Rights Reserved.





1-800-782-5537 StreetDynamics.com